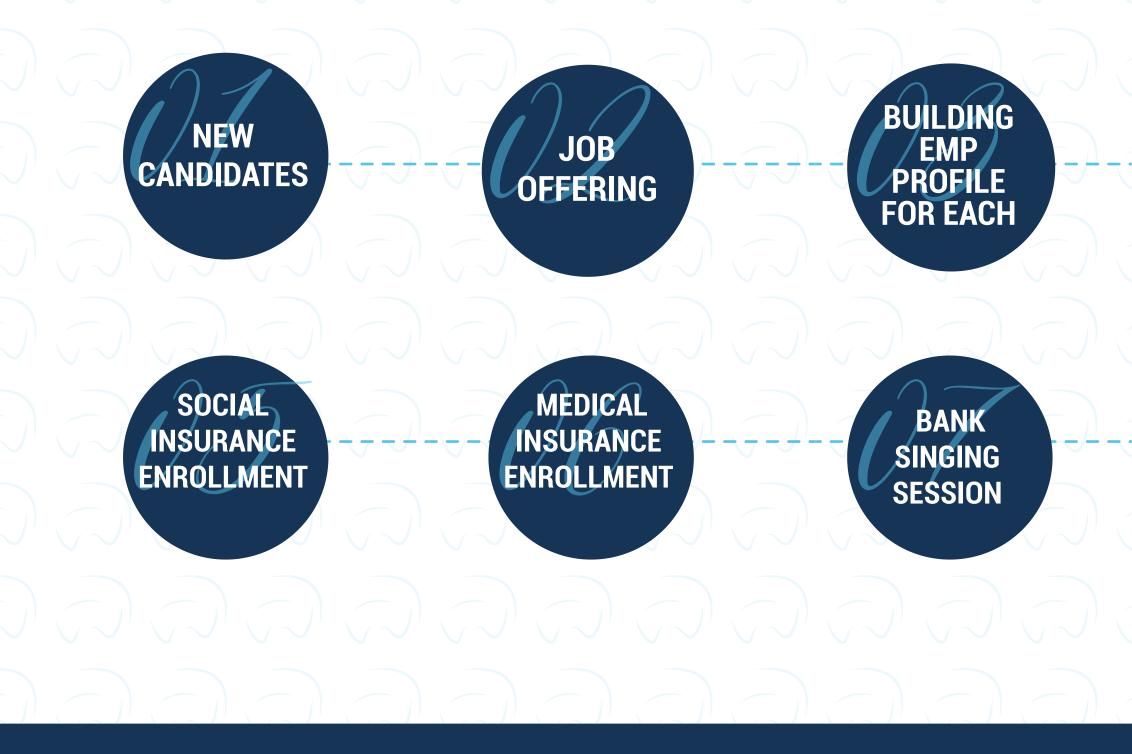

#### **CLIENT**

Sharing on monthly bases the new hires, resignations and all allowances, additions and deduction before the payroll cut off date

Amending all updates shared by the client and reviewing it with the SPOC for confirmation. Final monthly reports and pay-slips sent to employees